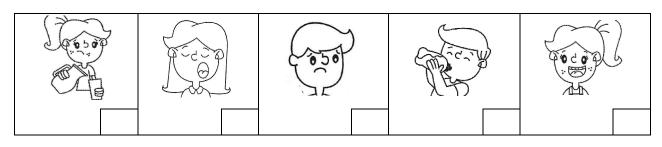

## READ AND NUMBER THE PICTURES

MARK

 $5 \times 0.2 = 1 \text{ mark}$ 

- 1- She's happy.
- 3- She's thirsty.
- 5- She's tired.

- 2- He's sad.
- 4- He's thirsty.

WRITE THE WORDS  $5 \times 0.2 = 1 \text{ mark}$ 