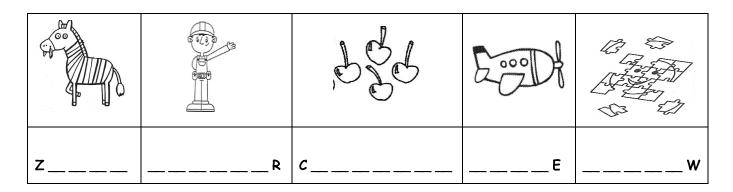

## INSTITUTO CAMBRIDGE de Cultura Inglesa –EXÁMENES 2020

NAME: KIDS 2

SET

TIME: 1 hour 30 minutes

## READ AND NUMBER THE PICTURES

MARK

 $5 \times 0.2 = 1 \text{ mark}$ 



- 1- She's happy.
- 3- She's thirsty.
- 5- She's tired.

- 2- He's sad.
- 4- He's thirsty.

WRITE THE WORDS  $5 \times 0.2 = 1 \text{ mark}$ 



LOOK AND TICK. Tick the 5 correct sentences. 5 x 0.2 = 1 mark



| ~ | 0  | This is her car.       |
|---|----|------------------------|
|   | 1- | This is his lorry.     |
|   | 2- | These are her cameras. |
|   | 3- | These are his buses.   |
|   | 4- | This is her lorry.     |
|   | 5- | These are her watches. |
|   | 6- | This is her watch.     |
|   | 7- | This is her motorbike. |

|         |      |                          | Restaurant |        |      |
|---------|------|--------------------------|------------|--------|------|
| Library |      |                          | School     | Cinema | Shop |
|         |      |                          |            |        |      |
|         |      | <br> <br> <br> <br> <br> |            |        |      |
| Museum  | Park |