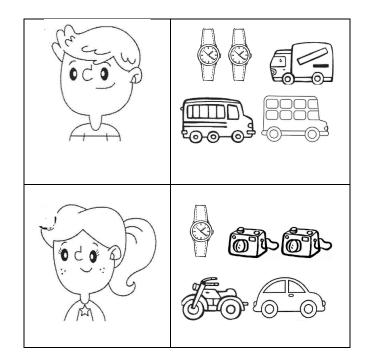

LOOK AND TICK. Tick the 5 correct sentences. 5 x 0.2 = 1 mark

| ~ | 0  | This is her car.       |
|---|----|------------------------|
|   | 1- | This is his lorry.     |
|   | 2- | These are her cameras. |
|   | 3- | These are his buses.   |
|   | 4- | This is her lorry.     |
|   | 5- | These are her watches. |
|   | 6- | This is her watch.     |
|   | 7- | This is her motorbike. |