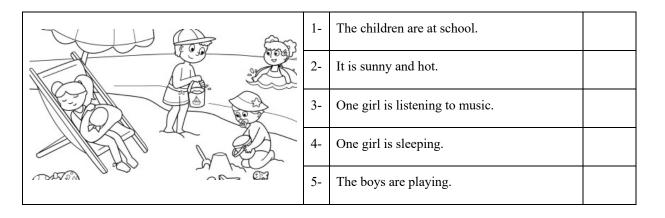

## READ AND WRITE TRUE OR FALSE (T-F)

 $5 \times 0.3 = 1.5 \text{ marks}$ 

**READ AND MATCH** Write the corresponding number in the box.

 $5 \times 0.4 = 2 \text{ marks}$ 

| a | He's a waiter. He isn't a farmer.                |  |
|---|--------------------------------------------------|--|
| b | I go mountain biking. I don't go rowing.         |  |
| с | I like grapes. I don't like sweets.              |  |
| d | I've got a board game. I haven't got a computer. |  |
| e | I can do athletics. I can't play rugby.          |  |