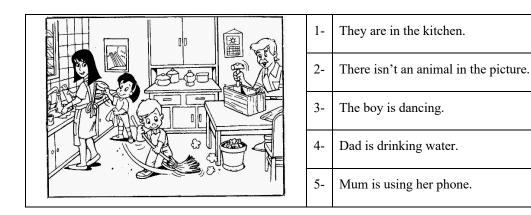

## READ AND WRITE TRUE OR FALSE (T-F)

 $5 \times 0.3 = 1.5 \text{ marks}$ 

**READ AND MATCH** Write the corresponding number in the box.

 $5 \times 0.4 = 2 \text{ marks}$ 

| a | I drink water. I don't drink milk              |  |
|---|------------------------------------------------|--|
| b | She's a scientist. She isn't a cook.           |  |
| С | I've got a watch. I haven't got a jigsaw.      |  |
| d | She isn't a police officer. She's a cook.      |  |
| e | I can play badminton. I can't do trampolining. |  |