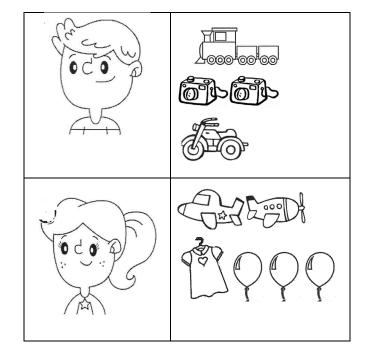

## **LOOK AND TICK.** *Tick the 5 correct sentences.*

 $5 \times 0.2 = 1 \text{ mark}$ 

| ~ | 0  | This is his train.      |
|---|----|-------------------------|
|   | 1- | These are his balloons. |
|   | 2- | This is his plane.      |
|   | 3- | These are his cameras.  |
|   | 4- | This is her dress.      |
|   | 5- | These are her planes.   |
|   | 6- | This is his motorbike.  |
|   | 7- | These are her balloons. |