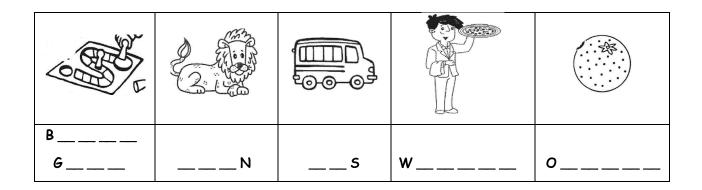

## READ AND NUMBER THE PICTURES

 $5 \times 0.2 = 1 \text{ mark}$ 

- 1- He's angry.
- 3- She's thirsty.
- 5- She's angry.

- 2- She's hungry.
- 4- He's sad.

WRITE THE WORDS  $5 \times 0.2 = 1 \text{ mark}$ 